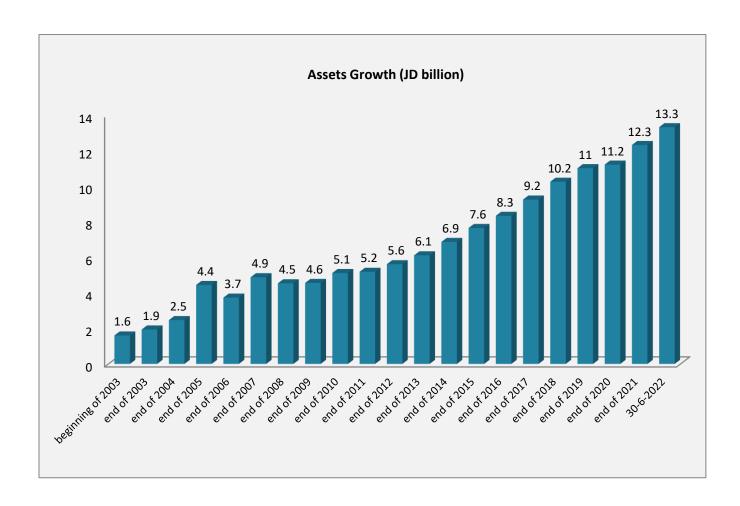

#### **Investment Fund Assets:**

The Fund's total assets amounted to around JD 13.3 billion as at the end of 30/6/2022 compared to around JD 12.3 billion as at the end of 31/12/2021.