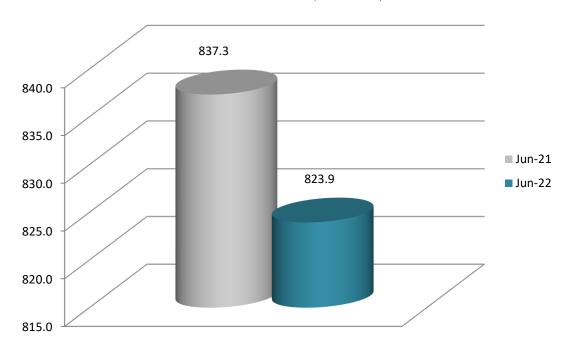

The Fund realized a comprehensive income of JD 823.9 million as at the end of 30/6/2022 compared to JD 837.3 million as at the end of 30/6/2021, a decrease of JD of JD 13.4 million, representing around 1.6%.

### SSIF Comprehensive Income (JD Million)