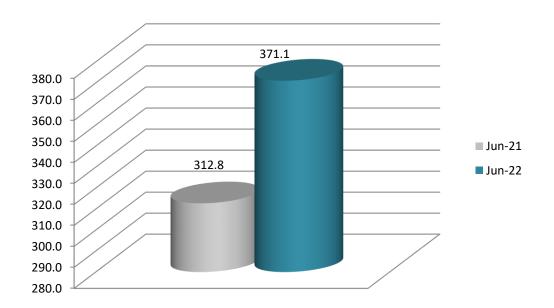

The Fund realized an income of JD 371.1 million as at the end of 30/6/2022 compared to JD 312.8 million as at the end of 30/6/2021, an increase of JD 58.3 million, representing a growth of 18.6%

#### SSIF Income (JD Million)